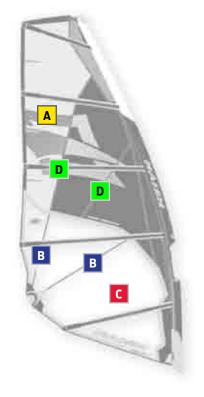

## **NEW Fusion Construction**

- A X-166 Leech Dacron Body Panels = Durable
- B Radial Kevlar Airframe = Strength + shape control
- Spectraview Window = Lightweight + durable
- Radial Panel Layout = Maintains sail shape + progressive twist